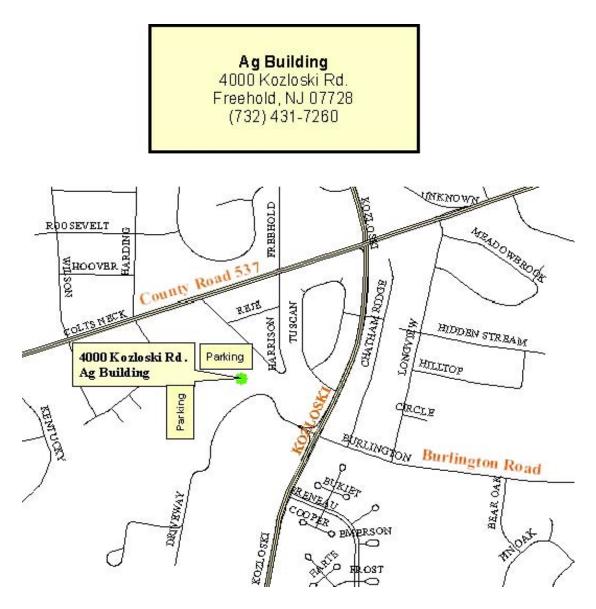

The Ag Building is located at 4000 Kozloski Road, between Rt. 537 and Rt. 33.

**FROM ROUTE 537 WEST** From Route 537 West take the Kozloski Road jughandle, following Kozloski Road South. Drive about 1/2 mile and you will see signs to Ag Building. At traffic light, turn right on Burlington Road. The building is straight ahead about 100 yards. The building is red brick with blue trim.

**FROM ROUTE 537 EAST** 537 East to right onto Kozloski Rd. At Burlington Rd. (first traffic light), make a right. There will be signs to the Ag Building on Kozloski Rd. It is a red brick building with blue trim.

**FROM ROUTE 33** Exit at Kozloski Rd./Halls Mill Rd. north to the traffic light for Burlington Rd. Turn left and follow signs to the Ag Building. It is a red brick building with blue trim.

**FROM ROUTE 9 SOUTH** Take Route 9 North, bear right onto Elton-Adelphia Rd., Go 1/8 th of a mile to the next traffic light. Make a left onto Halls Mills Road. Cross over Rt. 33 and continue on this road. Note Halls Mills turns into Kozloski Rd. Make a left at the light for Burlington Rd.

Parking is available in the front or in back of the building. If lot immediately in front of building is full, park in the lot behind the building.